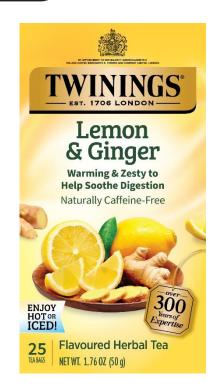

## **Lemon & Ginger** Herbal Tea 25ct

Item Code: F09180

Case Pack: 6

Item Size: 1 Tea Bag

Net Case Weight: 1.76 lbs

**Item Description:** A lively herbal tea made with spicy ginger and the tangy flavour of lemon.

**Ingredients:** Ginger Root, Natural Lemon and Ginger Flavours with other Natural Flavours, Lemongrass, Blackberry Leaves, Lemon Peels.

Origins: Poland.

Allergen Information: N/A

Inner Pack UPC: 0-70177-26780-3

**Case UPC:** 000 7017785145 3

Shelf Life: 3 Years

**Brewing Suggestions:** 

Hot Tea: Pour boiling water over tea bag, steep for 3-4 minuets, remove & enjoy!

Iced Tea: Fill half a pitcher with boiling water, steep 4 tea bags 3 minuets, remove, add ice to desired strength. Or use 1 tea bag in a heat-resistant glass. Enjoy immediately!